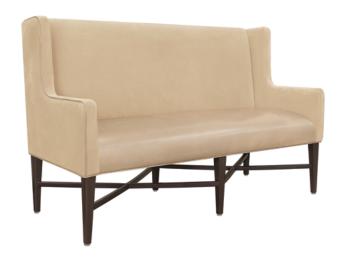

# antillo

Bench - With Back

The stately, yet contemporary Antillo Bench by Kwalu with its classic legs and wingback style sides delivers a touch of modern glamour to any space. The crisscrossed under frame and piping are standard design features that denote high style. Antillo Bench is available in four width styles. Place this seating option in a common area or hallway and watch as it becomes a place for conversation as well as a conversation piece.

Steel Reinforced

Our patented steelreinforced joint system uses over 20 pieces of steel in most Kwalu chairs. Stop ongoing and costly furniture replacement.

**Multiple Widths** 

Available in 4 widths -48", 60", 66" and 80".