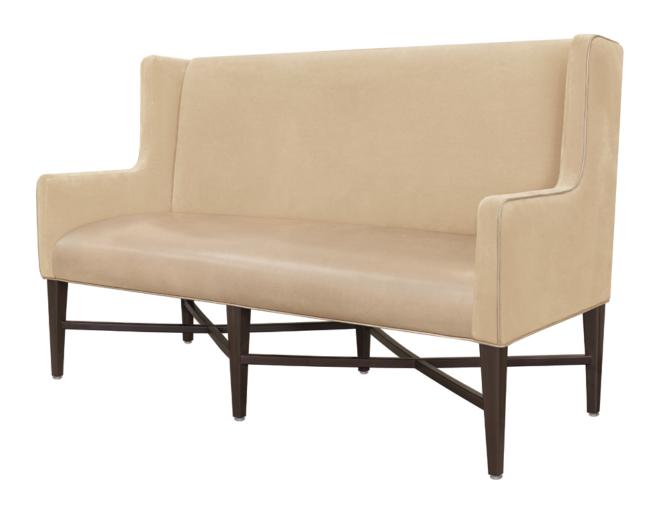

# antillo

Bench - With Back

The stately, yet contemporary Antillo Bench by Kwalu with its classic legs and wingback style sides delivers a touch of modern glamour to any space. The crisscrossed under frame and piping are standard design features that denote high style. Antillo Bench is available in four width styles. Place this seating option in a common area or hallway and watch as it becomes a place for conversation as well as a conversation piece.

Model: ANB11 60W 25D 38H 55SW 19SD 19SH 24AH