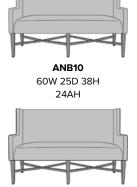

# Statement of Line

ANB11

60W 25D 38H

24AH

48W 25D 38H 24AH

48W 25D 38H 24AH

66W 25D 38H 24AH

24AH