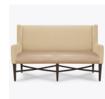

# antillo

Bench - With Back

The stately, yet contemporary Antillo Bench by Kwalu with its classic legs and wingback style sides delivers a touch of modern glamour to any space. The crisscrossed under frame and piping are standard design features that denote high style. Antillo Bench is available in four width styles. Place this seating option in a common area or hallway and watch as it becomes a place for conversation as well as a conversation piece.

Model: ANB11 60W 25D 38H 55SW 19SD 19SH 24AH