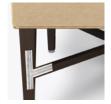

Steel Reinforced

Our patented steelreinforced joint system uses over 20 pieces of steel in most Kwalu chairs. Stop ongoing and costly furniture replacement.

**Multiple Widths** 

Available in 4 widths -48", 60", 66" and 80".